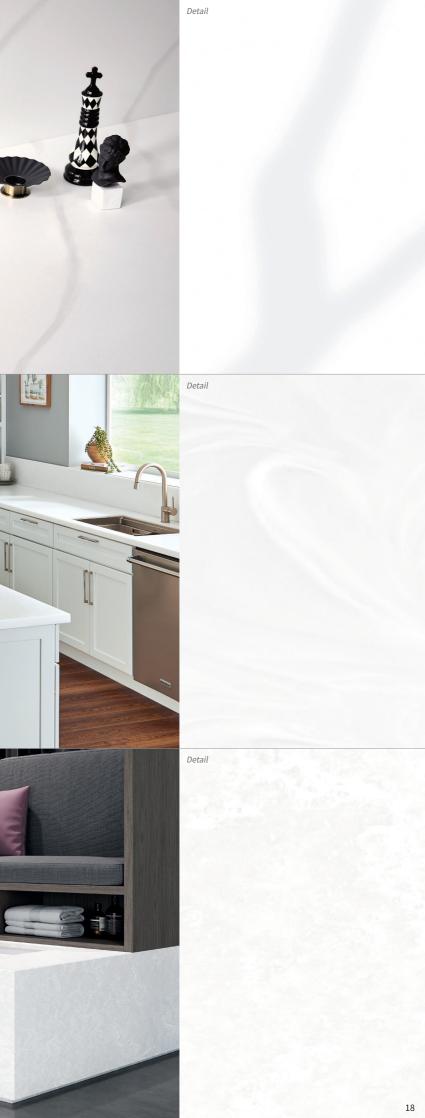

### MARMO AURORA COLLECTION

The Aurora Collection is inspired by Aurora Borealis and embodies a low-contrast, organic swirling movement throughout its designs.

Aurora Blanc is a white marble with subtle and soothing grey veining, while Aurora Pavia's pristine soft-white offers elegance with translucent properties. Warm tones shine through Aurora Cream with subtle cream and taupe veining as Aurora Grey offers hints of sparkle on a warm grey marble for a lux feel. Aurora Sanremo is a tonal black marble with veining and large particulates inspired by the night sky.