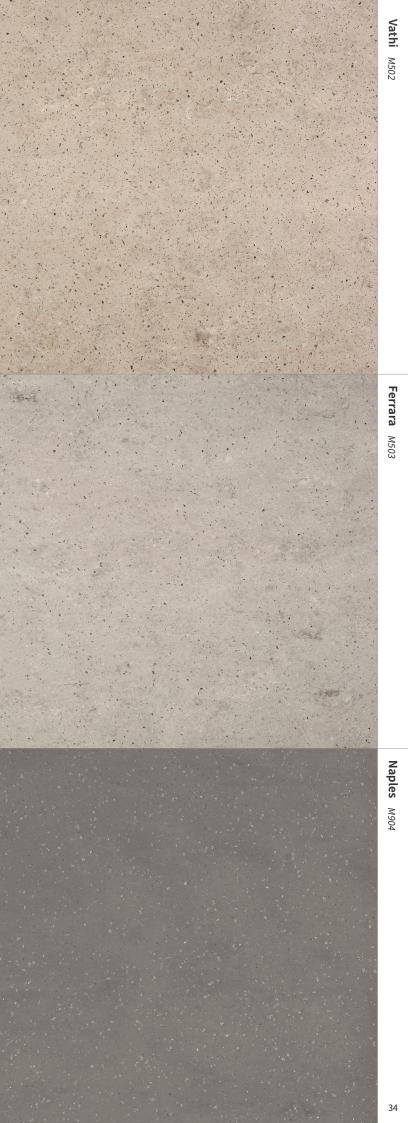

#### **LUCIA**

Natural trendy colours characterised by linear-edged, midsize particles.

Edessa M501

Ferrara M503

Vathi M502

Milan M351

0

Naples M904