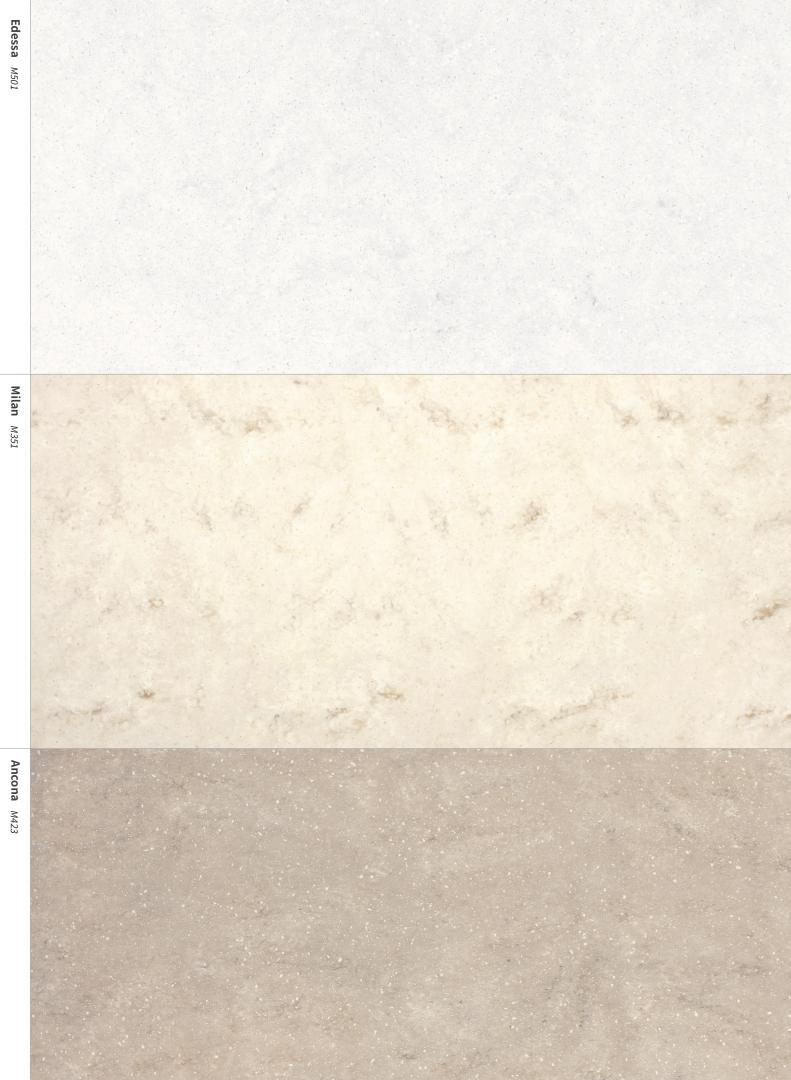

#### **LUCIA**

Natural trendy colours characterised by linear-edged, midsize particles.

Edessa M501

Ferrara M503

Vathi M502

Milan M351

0

Naples M904