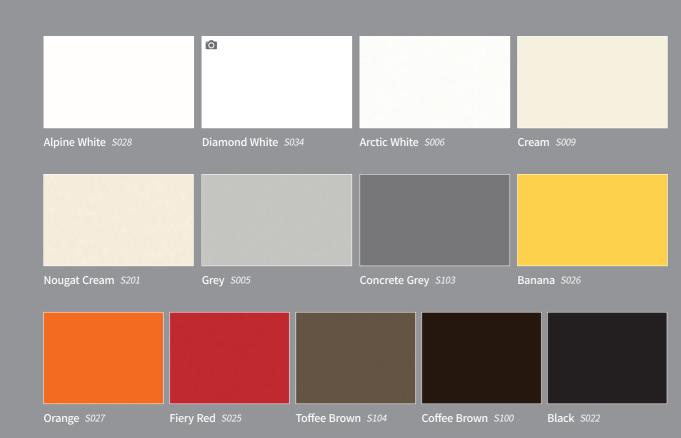

# New AURORA

NEW Aurora Calacatta Luna M801

NEW Aurora Canyon M705

NEW Aurora Angora M706

NEW Aurora Linen Cream M623

NEW Aurora Cocoa M624

NEW Aurora Sable M708

NEW Aurora Butter Cream M627 NEW Aurora Terra M625

Aurora Angora M706

NEW Aurora Frost M702

NEW Aurora Ecru M701

NEW Aurora Magnolia M707

NEW Aurora Midnight M703

Aurora Pavia M603

Aurora Cream M607

Aurora Cotton M615

Aurora Bisque M612

Aurora Greige M613

Aurora Umber M614

Aurora Sanremo M605

Aurora Torano M601

Aurora Dove M616

26p

Aurora Grey M608

Aurora Blanc is a white marble with subtle and soothing grey veining, while Aurora Pavia's pristine soft-white offers elegance with translucent properties. Warm tones shine through Aurora Cream with subtle cream and taupe veining as Aurora Grey offers hints of sparkle on a warm grey marble for a lux feel. Aurora Sanremo is a tonal black marble with veining and large particulates inspired by the night sky.

Aurora Blanc M617