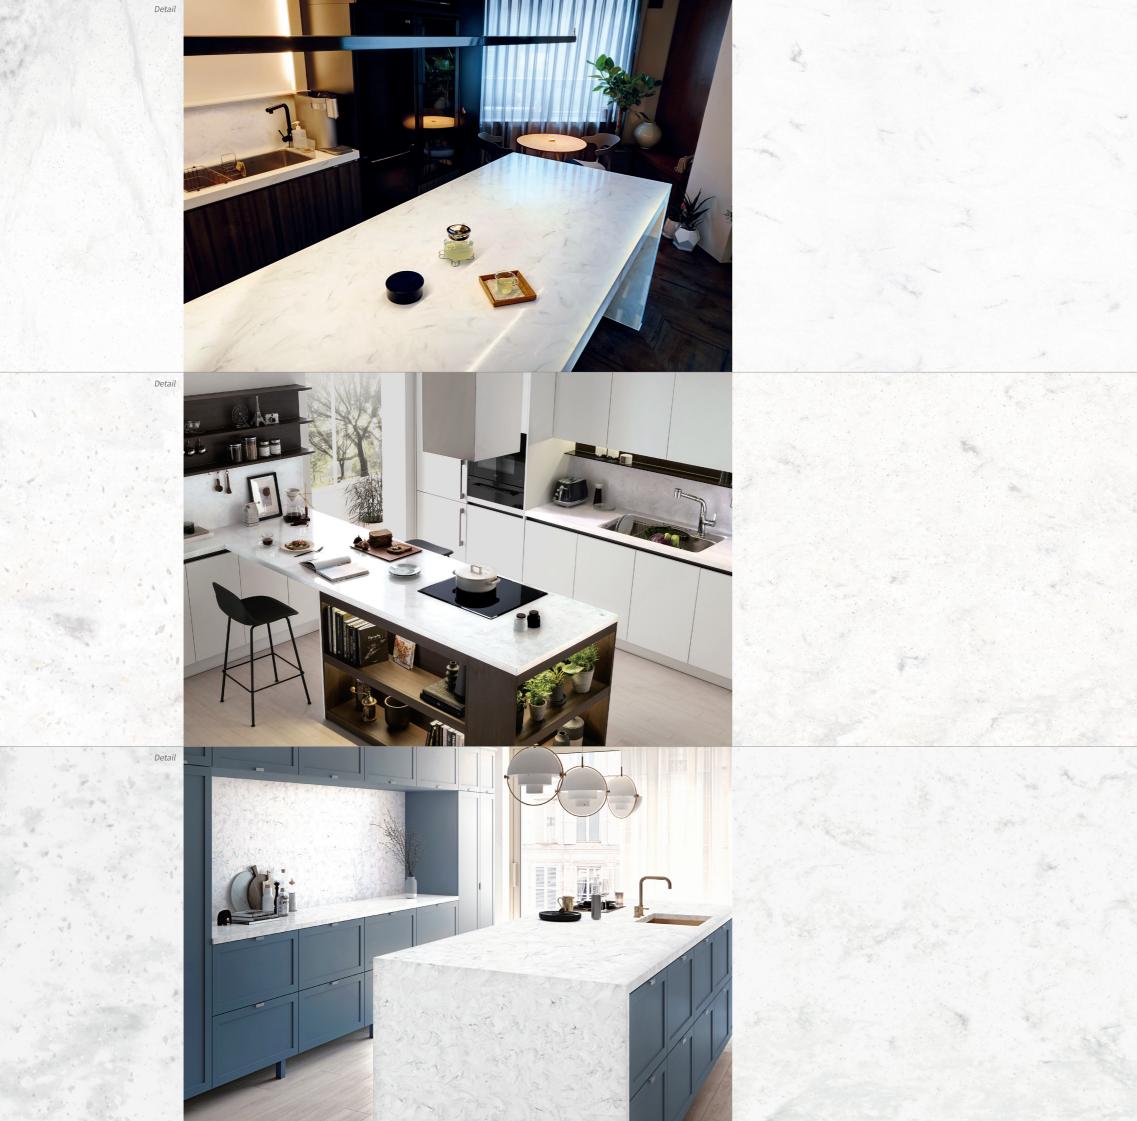

### MARMO AURORA COLLECTION

The Aurora Collection is inspired by Aurora Borealis and embodies a low-contrast, organic swirling movement throughout its designs.

Aurora Blanc is a white marble with subtle and soothing grey veining, while Aurora Pavia's pristine soft-white offers elegance with translucent properties. Warm tones shine through Aurora Cream with subtle cream and taupe veining as Aurora Grey offers hints of sparkle on a warm grey marble for a lux feel. Aurora Sanremo is a tonal black marble with veining and large particulates inspired by the night sky.