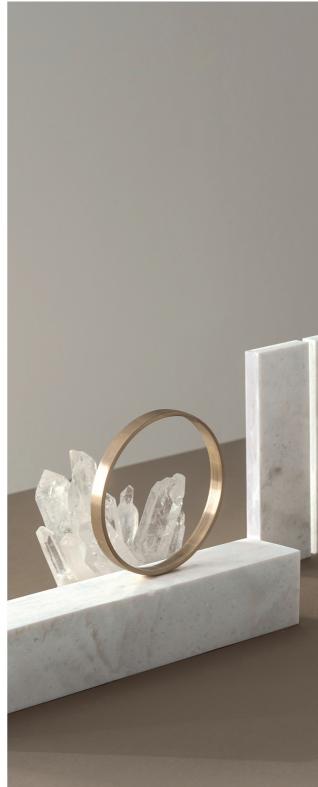

### MARMO AURORA COLLECTION

The Aurora Collection is inspired by Aurora Borealis and embodies a low-contrast, organic swirling movement throughout its designs.

Aurora Blanc is a white marble with subtle and soothing grey veining, while Aurora Pavia's pristine soft-white offers elegance with translucent properties. Warm tones shine through Aurora Cream with subtle cream and taupe veining as Aurora Grey offers hints of sparkle on a warm grey marble for a lux feel. Aurora Sanremo is a tonal black marble with veining and large particulates inspired by the night sky.