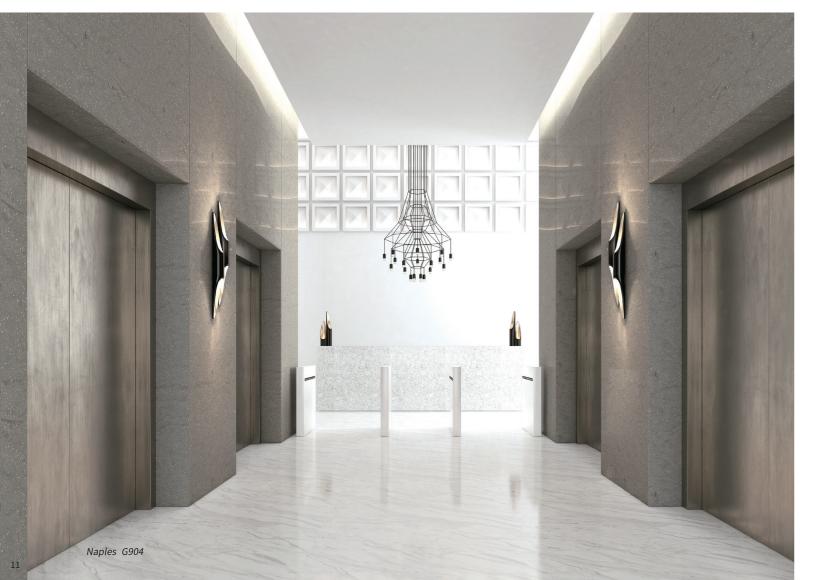

#### **LUCIA**

Natural trendy colours characterised by linear-edged, midsize particles.

Edessa M501

Ferrara M503

Vathi M502

Milan M351

0

Naples M904