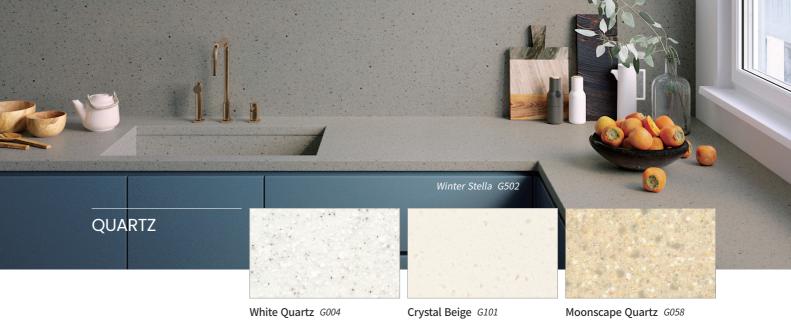

#### GRANITE

A huge selection of textures and colours. Natural, elegant and perfect in combination.

Macchiato G111

Caramel G112

Winter Grey G137

White Stella G501

Darjeeling G136

Beige Island G109

Winter Stella G502

Platinum Granite G007

Clay G114

Earl Grey G138

Rooibos G139

Mocha Granite G074

Sea Oat Quartz G038

S&P