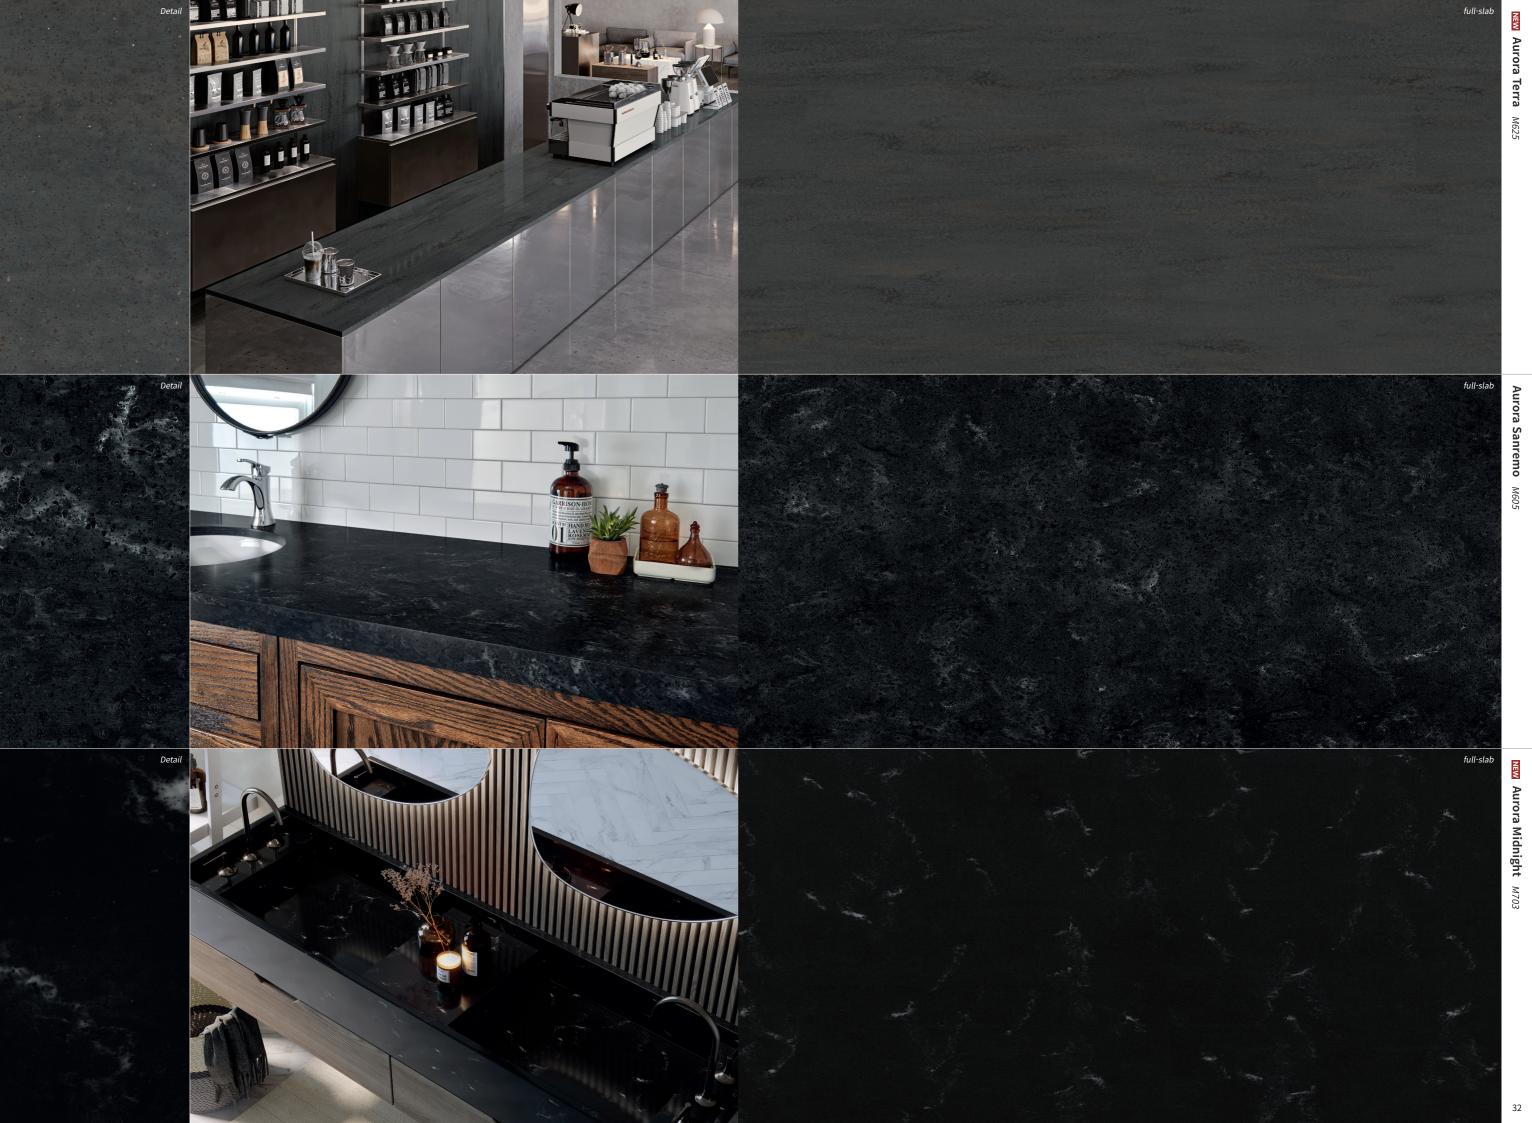

Aurora Blanc is a white marble with subtle and soothing grey veining, while Aurora Pavia's pristine soft-white offers elegance with translucent properties. Warm tones shine through Aurora Cream with subtle cream and taupe veining as Aurora Grey offers hints of sparkle on a warm grey marble for a lux feel. Aurora Sanremo is a tonal black marble with veining and large particulates inspired by the night sky.

full-slab NEW Aurora Ecru M701 full-slab Aurora Dove M616 full-slab Aurora Grey M608 24

Detail

Detail

Detail

full-slab **NEW Aurora Sable** M708 full-slab Aurora Bisque M612 full-slab **NEW Aurora Butter Cream** M627 28

Detail

Detail