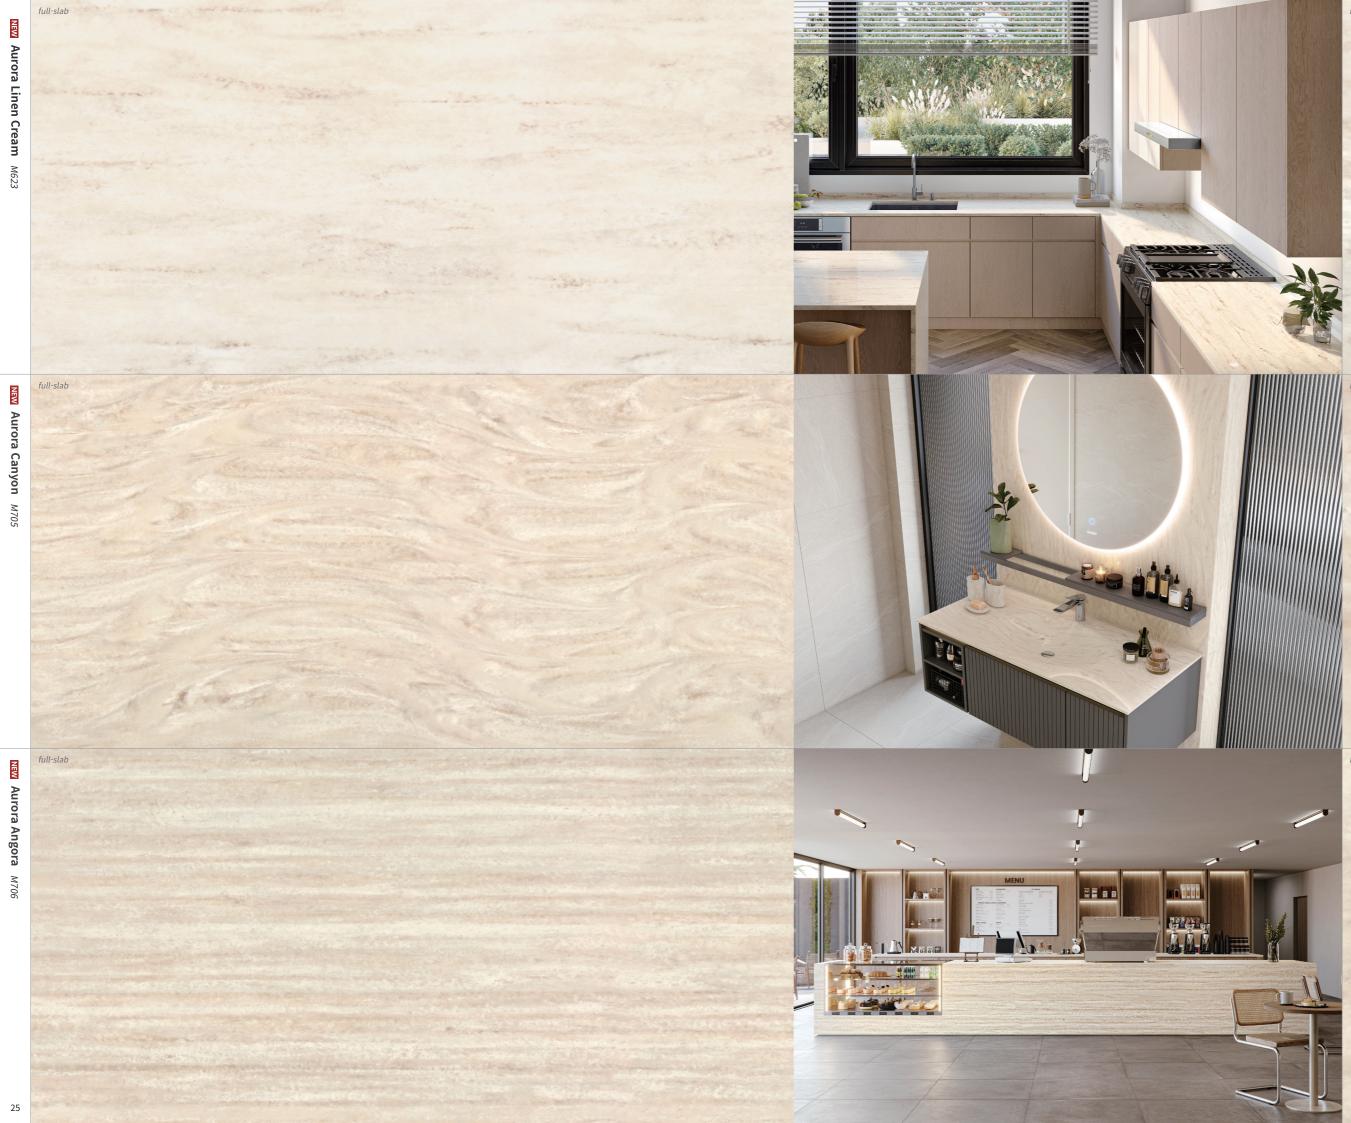

Aurora Blanc is a white marble with subtle and soothing grey veining, while Aurora Pavia's pristine soft-white offers elegance with translucent properties. Warm tones shine through Aurora Cream with subtle cream and taupe veining as Aurora Grey offers hints of sparkle on a warm grey marble for a lux feel. Aurora Sanremo is a tonal black marble with veining and large particulates inspired by the night sky.