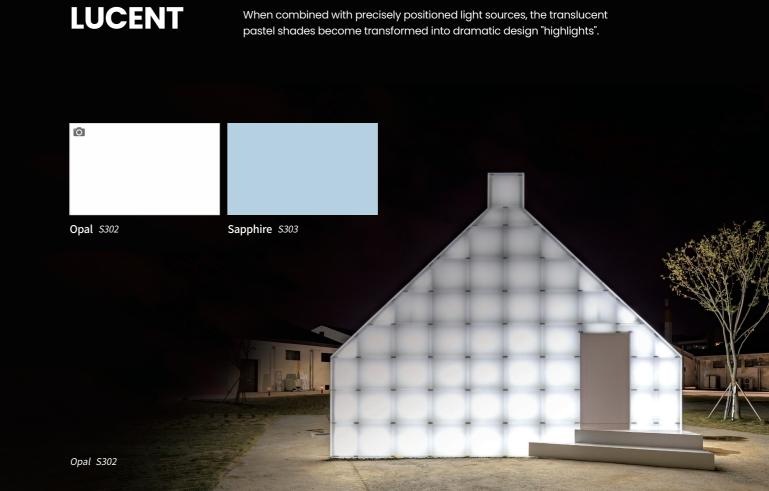

#### GRANITE

A huge selection of textures and colours. Natural, elegant and perfect in combination.









Macchiato G111

Caramel G112

Winter Grey G137

White Stella G501

Darjeeling G136

Beige Island G109







Winter Stella G502



Platinum Granite G007

Clay G114





Earl Grey G138







Rooibos G139

Mocha Granite G074





Sea Oat Quartz G038

S&P





Perna White P001



Grey Sand G002

Lunar Sand G108





Pebble Pearl G107

Desert Sand G001



Black Bird G047

Black Pearl G010



Natural Quartz G019



Allspice Quartz G063



Sand White G194



Tapioca Pearl G050



Sand Beige G195



Beach Sand G048



Venetian Sand G042



Sand Grey G196



Perna Black P004

#### SOLID

From effortless to extravagant, classic to ultra-contemporary - this is a timeless collection.







#### **INTENSE**

darker and also more resistant, with less visible scratches.



The new HIMACS Intense is a revolution for the Solid Surface market which opens

- new possibilities for surface design. Dark colours become more "intense",
- The new formulation allows for colour consistency during and after fabrication,
- maintaining the dark colour when worked, producing less sanding dust
- and leaving fewer sanding marks on the surface and edges.



Intense Black S922

full-slab

full-slab

full-slab

•• 



I

2



full-slab Aurora Blanc M617 full-slab Aurora Bianco M606 full-slab Aurora Torano M601 20







full-slab NEW Aurora Ecru M701 full-slab Aurora Dove M616 full-slab Aurora Grey M608 24



Detail

Detail

Detail



full-slab **NEW Aurora Sable** M708 full-slab Aurora Bisque M6