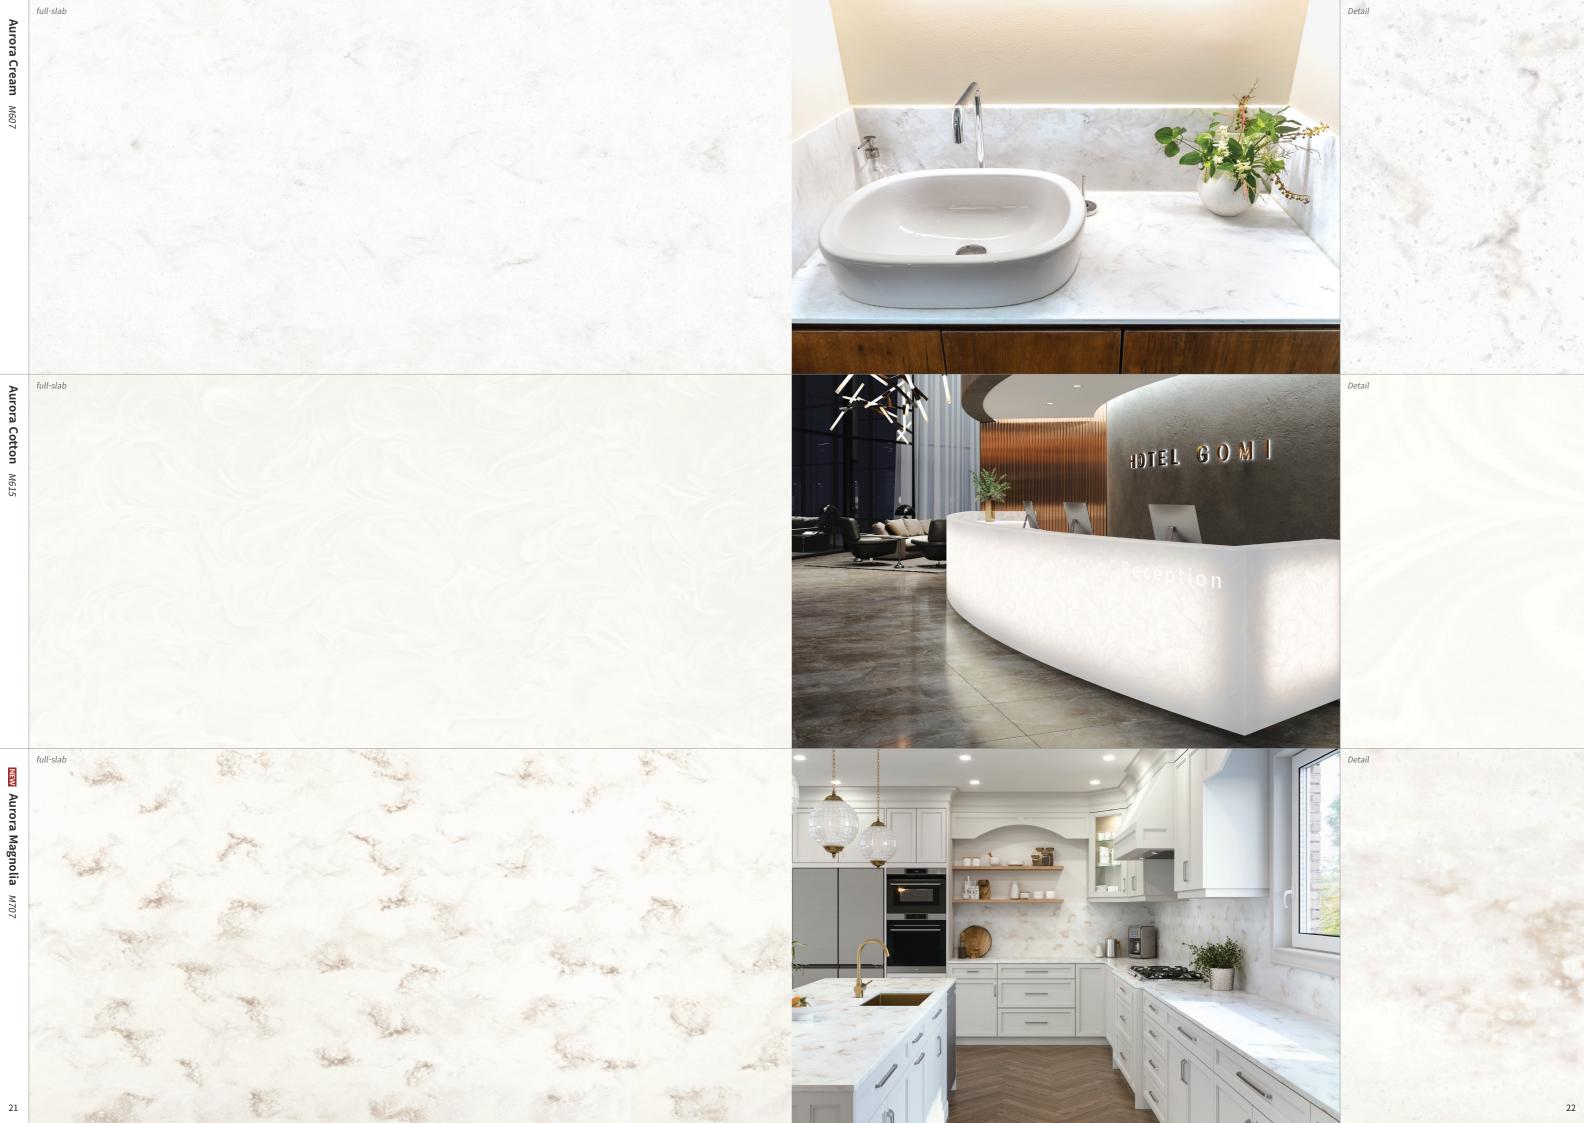

Aurora Angora M706

NEW Aurora Frost M702

NEW Aurora Ecru M701

NEW Aurora Magnolia M707

NEW Aurora Midnight M703

Aurora Pavia M603

Aurora Cream M607

Aurora Cotton M615

Aurora Blanc is a white marble with subtle and soothing grey veining, while Aurora Pavia's pristine soft-white offers elegance with translucent properties. Warm tones shine through Aurora Cream with subtle cream and taupe veining as Aurora Grey offers hints of sparkle on a warm grey marble for a lux feel. Aurora Sanremo is a tonal black marble with veining and large particulates inspired by the night sky.