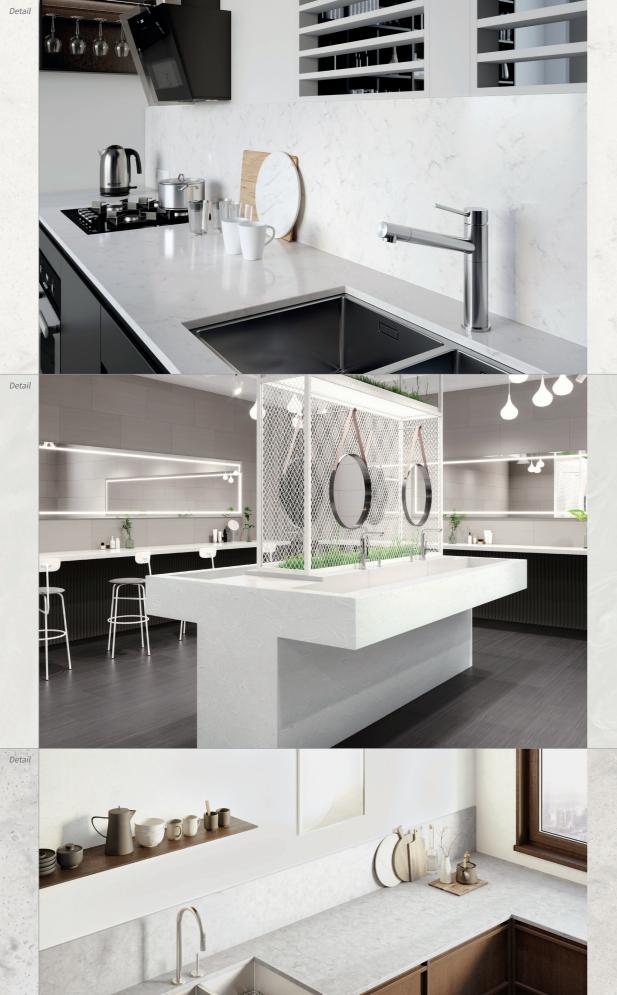

### MARMO AURORA COLLECTION

The Aurora Collection is inspired by Aurora Borealis and embodies a low-contrast, organic swirling movement throughout its designs.

Aurora Blanc is a white marble with subtle and soothing grey veining, while Aurora Pavia's pristine soft-white offers elegance with translucent properties. Warm tones shine through Aurora Cream with subtle cream and taupe veining as Aurora Grey offers hints of sparkle on a warm grey marble for a lux feel. Aurora Sanremo is a tonal black marble with veining and large particulates inspired by the night sky.