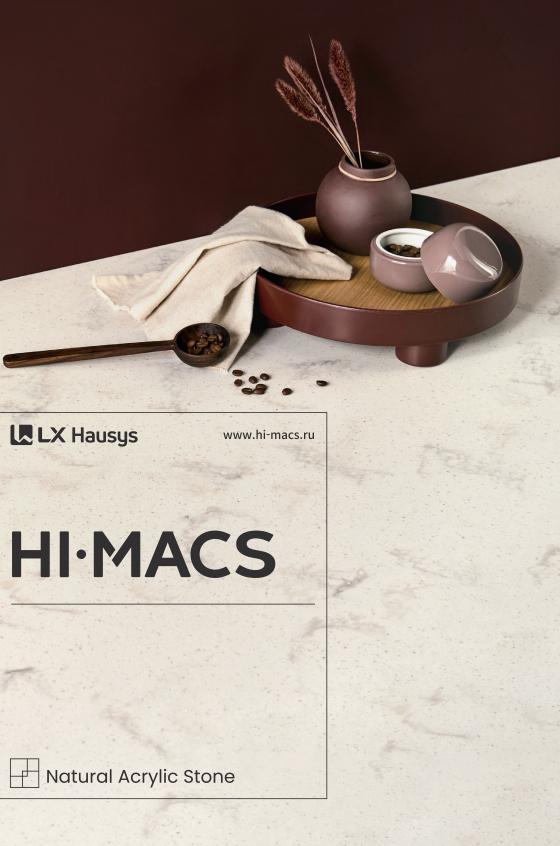

### MARMO AURORA COLLECTION

The Aurora Collection is inspired by Aurora Borealis and embodies a low-contrast, organic swirling movement throughout its designs.

Aurora Blanc is a white marble with subtle and soothing grey veining, while Aurora Pavia's pristine soft-white offers elegance with translucent properties. Warm tones shine through Aurora Cream with subtle cream and taupe veining as Aurora Grey offers hints of sparkle on a warm grey marble for a lux feel. Aurora Sanremo is a tonal black marble with veining and large particulates inspired by the night sky.