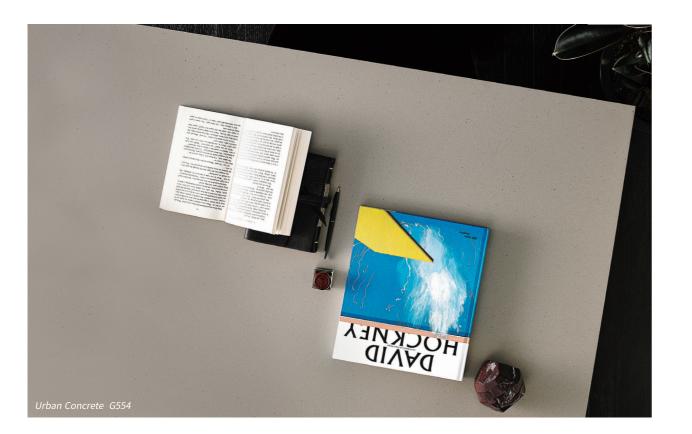

#### **CONCRETE** COLLECTION

Available in six shades of concrete inspired from modern industrial architecture, they can be used in any applications, such as wall covering, kitchens and bathrooms, adding a special ambience to the space.

Urban Concrete G554

Steel Concrete G555

Snow Concrete G556

Cloud Concrete G557

Shadow Concrete M552

Ebony Concrete M553